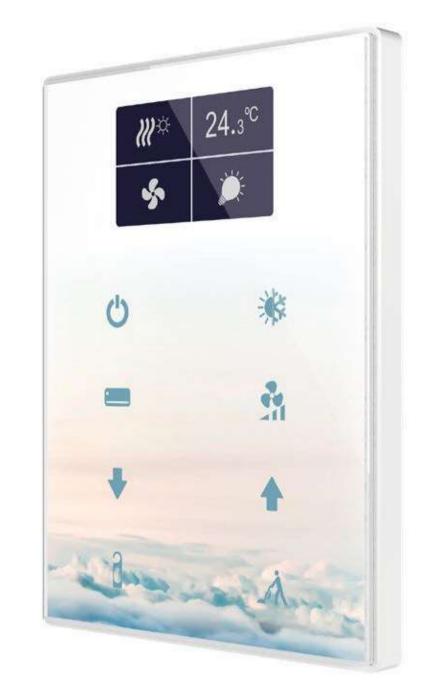

## Climate Control

Spin up comfort!

Control living space environment through smooth fan dimming or seamless HVAC integration.

Monitor the ambient temperature and set the room temperature based on climate conditions for optimum energy usage.

User intuitive control through smart touch panels, mobile app or voice assistants such as Alexa or Google Home.