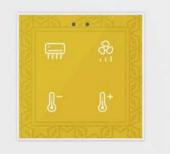

## Climate Control

Spin up comfort!

Control living space environment through smooth fan dimming or seamless HVAC integration.

Monitor the ambient temperature and set the room temperature based on climate conditions for optimum energy usage.

User intuitive control through smart touch panels, mobile app or voice assistants such as Alexa or Google Home.