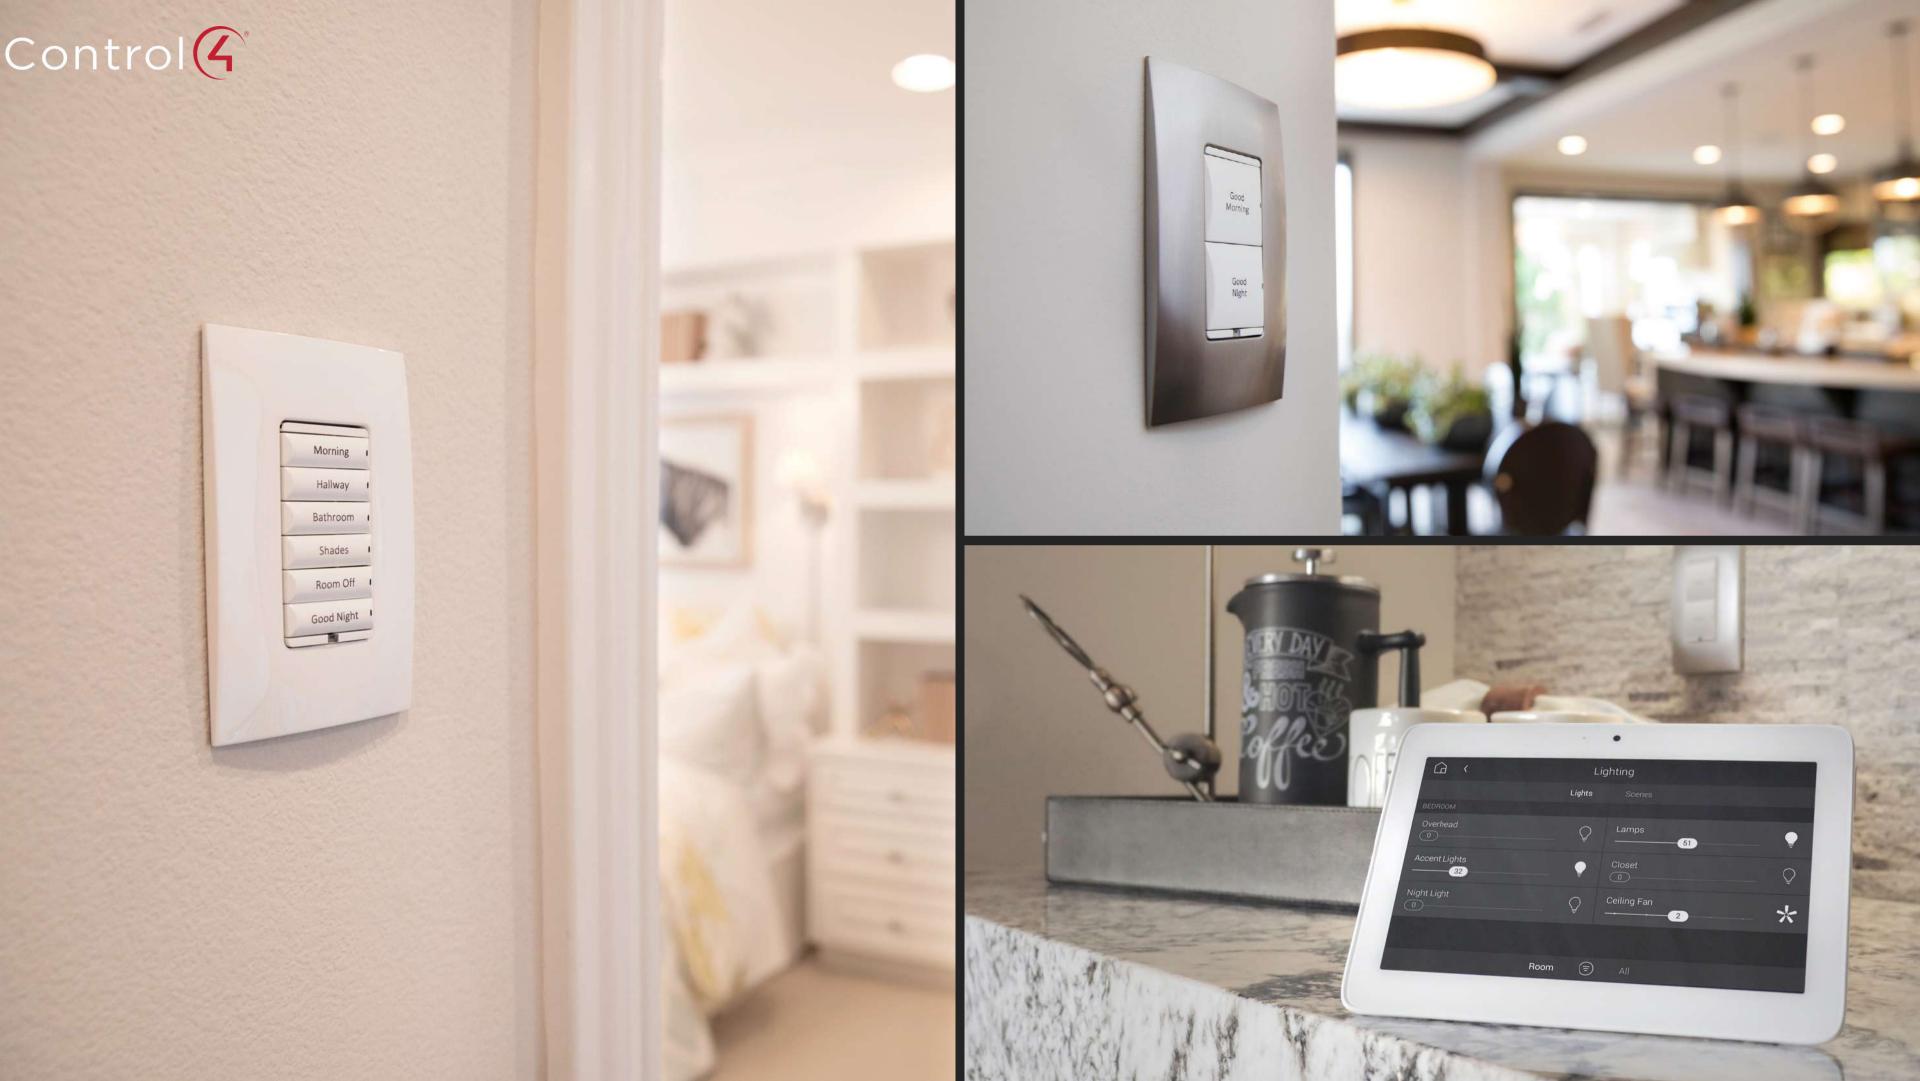

# Intelligent Lighting

Create your own Ambience!

Brighten or dim any light in the room - or the entire house - with a single touch. Or allow lighting to respond to your life, without any touch at all.

Choose from millions of colours to set the perfect lighting according to your mood or time of day.

Smart lighting provides convenience, energy efficiency and added security.

## Climate Control

Spin up comfort!

Control living space environment through smooth fan dimming or seamless HVAC integration.

Monitor the ambient temperature and set the room temperature based on climate conditions for optimum energy usage.

User intuitive control through smart touch panels, mobile app or voice assistants such as Alexa or Google Home.