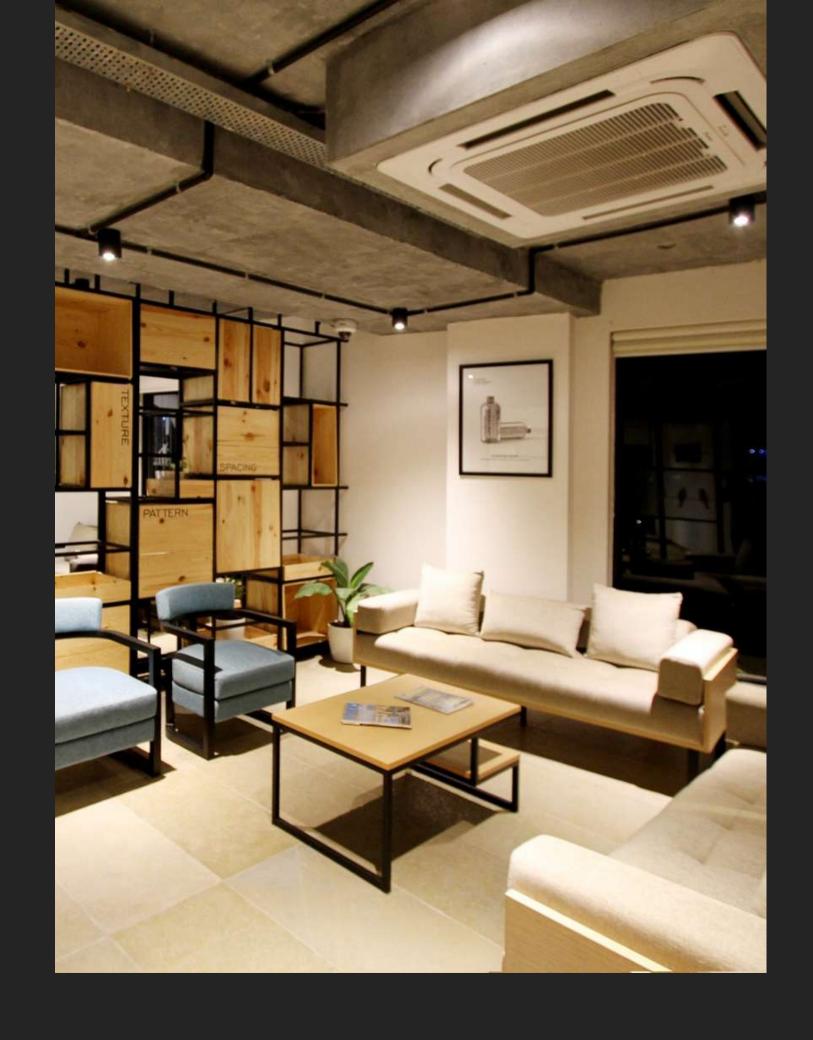

# Intelligent Lighting

Create your own Ambience!

Brighten or dim any light in the room - or the entire house - with a single touch. Or allow lighting to respond to your life, without any touch at all.

Choose from millions of colours to set the perfect lighting according to your mood or time of day.

Smart lighting provides convenience, energy efficiency and added security.

## Climate Control

Spin up comfort!

Control living space environment through smooth fan dimming or seamless HVAC integration.

Monitor the ambient temperature and set the room temperature based on climate conditions for optimum energy usage.

User intuitive control through smart touch panels, mobile app or voice assistants such as Alexa or Google Home.