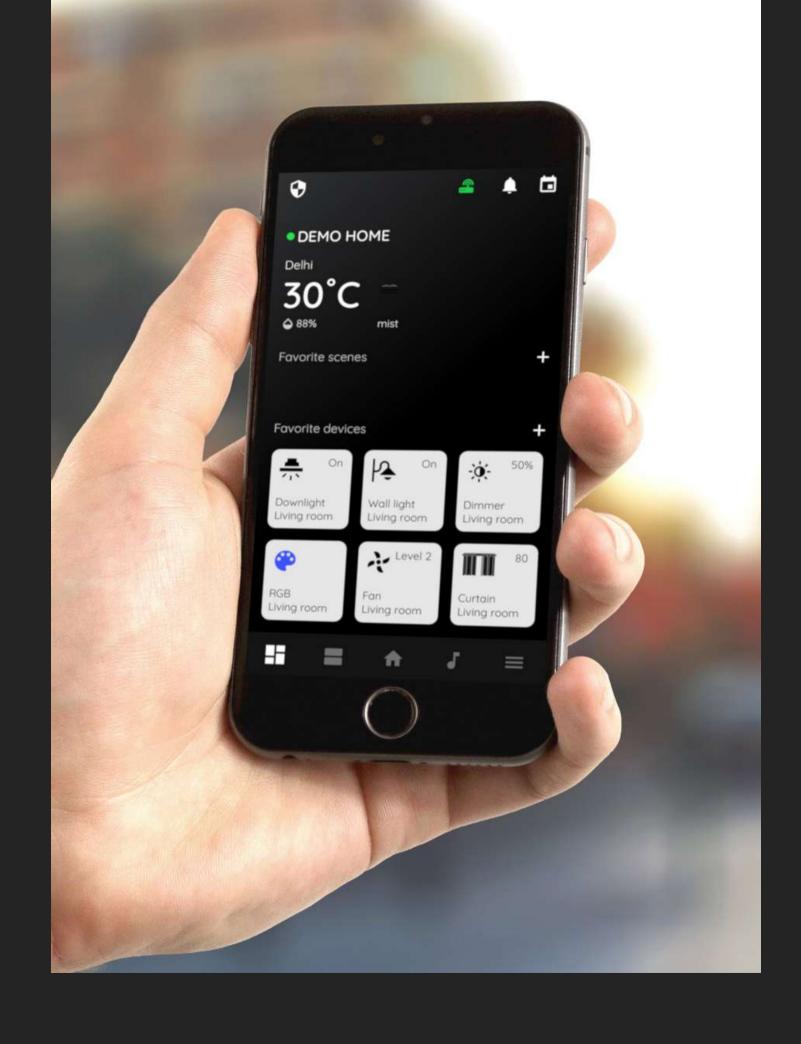

# Access Anywhere

Control at your fingertips!

With our intuituive mobile application, monitor your premises or control any appliance from across the globe.

Open doors remotely for visitors, monitor thorough cameras and get alerts for any attempted break-ins.

The applications are a charm to use. You can set your favourite scenes, device shortcuts and get used to the control in no time.