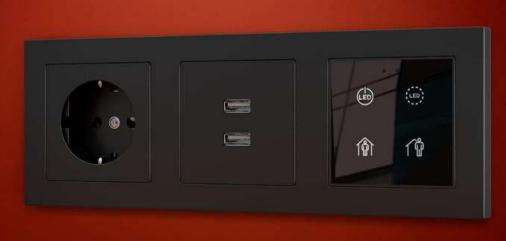

# Intelligent Lighting

Create your own Ambience!

Brighten or dim any light in the room - or the entire house - with a single touch. Or allow lighting to respond to your life, without any touch at all.

Choose from millions of colours to set the perfect lighting according to your mood or time of day.

Smart lighting provides convenience, energy efficiency and added security.