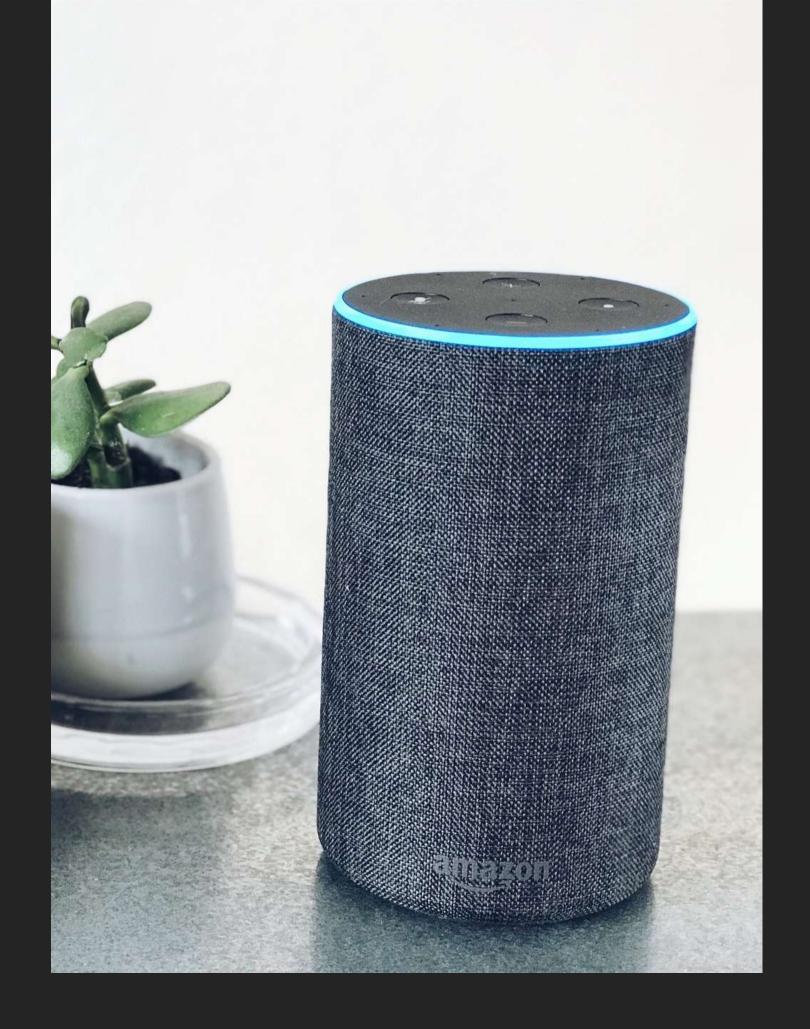

### Voice Assistants

Your word is my command!

Introducing the simplest way to control your entire house - Your Voice.

"Alexa, turn on Welcome"

Light up the living room, fires up your favourite Spotify playlist, while the door locks itself behind you.

Seamlessly integration with major voice assistants, i.e. Alexa, Google Home or Siri for voice control.