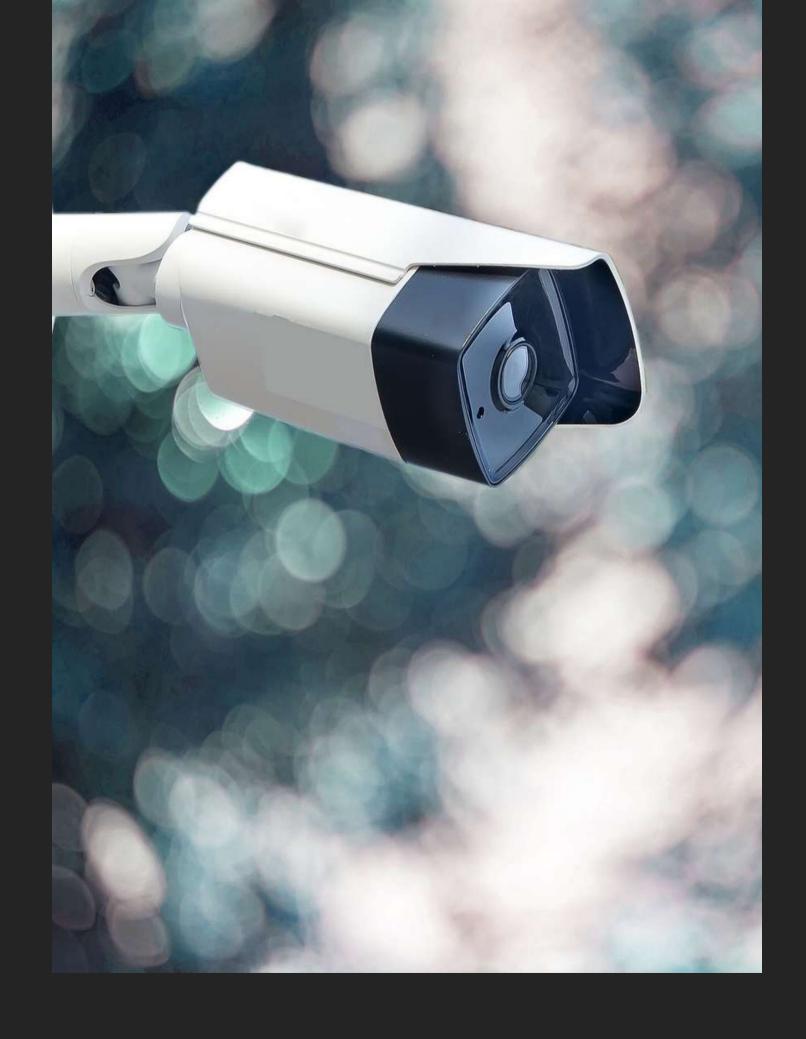

# Security Systems

Your guardian eyes!

Don't let any unwanted movement go unnoticed, with our forever alert sensors and alarms.

Smart sensors detect movement, temperature, light levels, humidity, cooking gas, CO2 to keep your family safe in any circumstances.

Integrated CCTV camera feeds in your mobile app, so you get a real-time stream whenever you want.