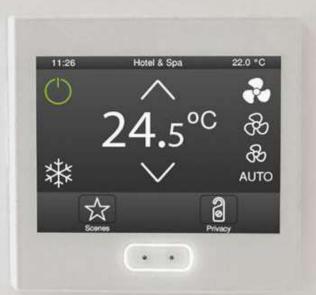

## Climate Control

Spin up comfort!

Control living space environment through smooth fan dimming or seamless HVAC integration.

Monitor the ambient temperature and set the room temperature based on climate conditions for optimum energy usage.

User intuitive control through smart touch panels, mobile app or voice assistants such as Alexa or Google Home.