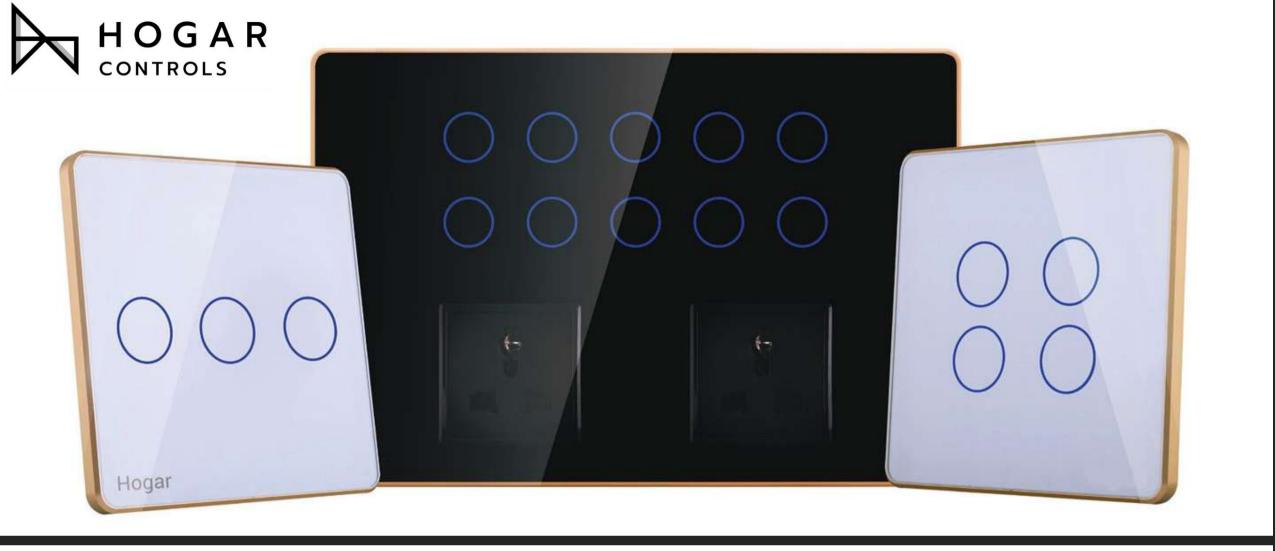

# Intelligent Lighting

Create your own Ambience!

Brighten or dim any light in the room - or the entire house - with a single touch. Or allow lighting to respond to your life, without any touch at all.

Choose from millions of colours to set the perfect lighting according to your mood or time of day.

Smart lighting provides convenience, energy efficiency and added security.

## Climate Control

Spin up comfort!

Control living space environment through smooth fan dimming or seamless HVAC integration.

Monitor the ambient temperature and set the room temperature based on climate conditions for optimum energy usage.

User intuitive control through smart touch panels, mobile app or voice assistants such as Alexa or Google Home.